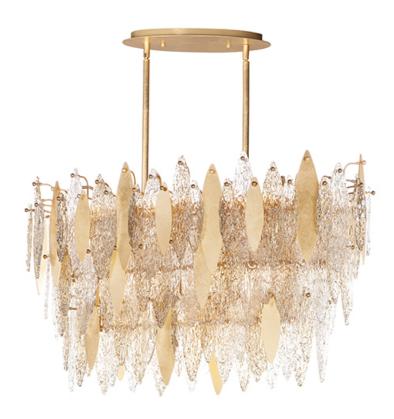

## **PRODUCT DESCRIPTION**

Hand-formed glass petals of Clear and Champagne-tint suspend from a tiered frame of gold and accented with petals of solid metal finished in Gold Leaf. Numerous candelabra sockets are strategically placed within the fixture to create glimmer and elegance to this majestic collection.

## **GLASS**

Clear and Champagne CLCMP

#### **FINISHES OPTION**

Gold Leaf (GL)