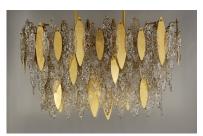

## **PRODUCT DESCRIPTION**

Hand-formed glass petals of Clear and Champagne-tint suspend from a tiered frame of gold and accented with petals of solid metal finished in Gold Leaf. Numerous candelabra sockets are strategically placed within the fixture to create glimmer and elegance to this majestic collection.

## **GLASS**

Clear and Champagne CLCMP