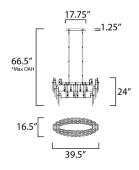

\*max overall height

# **MEASUREMENTS**

DIMENSION : 39.5" L x 16.5" W x 24" H

MAX OAH : 66.5" OAH

: 7.75" W x 1.25" H x 17.75" L CANOPY

HANGING WEIGHT : 99.22 lb