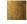

## **PRODUCT DESCRIPTION**

Hand-formed glass petals of Clear and Champagne-tint suspend from a tiered frame of gold and accented with petals of solid metal finished in Gold Leaf. Numerous candelabra sockets are strategically placed within the fixture to create glimmer and elegance to this majestic collection.

# **MEASUREMENTS**

DIMENSION : 39.5" L x 16.5" W x 24" H

MAX OAH : 66.5" OAH

: 7.75" W x 1.25" H x 17.75" L CANOPY

HANGING WEIGHT : 99.22 lb

#### **FINISHES OPTION**

Gold Leaf (GL)

## **GLASS**

Clear and Champagne CLCMP

### MATERIAL

Steel, Glass