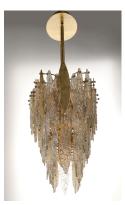

## **PRODUCT DESCRIPTION**

Hand-formed glass petals of Clear and Champagne-tint suspend from a tiered frame of gold and accented with petals of solid metal finished in Gold Leaf. Numerous candelabra sockets are strategically placed within the fixture to create glimmer and elegance to this majestic collection.

## **GLASS**

Clear and Champagne CLCMP